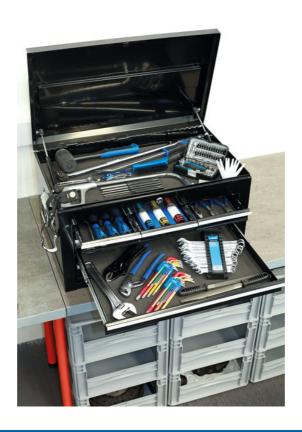

## **Apprentice Tool Kit**

Start organised and stay organised with this set of hand tools chosen with the needs of the automotive apprentice or enthusiast in mind. A great starter kit that includes a wide range of essential tools including various socket sets, wrenches, pliers, hex keys and more making it ideal for routine service and maintenance jobs. The 100 piece tool kit is all contained in a lockable heavy duty 6 drawer tool chest to keep tools safely stored and organised. The tool chest features heavy duty side handles and roller bearing drawer slides for smooth opening even when fully loaded.

## **Additional Information**

- 100pc hand tool set, supplied in 6 drawer heavy duty tool chest.
- Socket & impact bit set; single Hex 1/4"D (6pt) 5.5mm 14mm; Phillips Ph1, Ph2, Ph3; Flat 3, 4, 5, 6mm; PzDrive Pz1, Pz2, Pz3; Hex 3, 4, 5, 6mm; Star\* T10, T15, T20, T25, T27, T30, T40 with 1/4"D ratchet and 1/4"D driver, 1/2"D wheel nut sockets and power bar & screwdriver set.
- Bi-Hex (12pt) combination spanner set 8 to 19mm, adjustable wrenches & colour coded long series ball end Hex key set 1.5 10mm & Star\* key set T10 - T50.
- Combined pliers set, with engineers, long nose & side cutters, along with water pump pliers & grip wrench.
- Files, pin punches, utility knife, hacksaw, feeler gauges, wire brush, hammer, pry bar and handy head light torch. All tools also available separately.